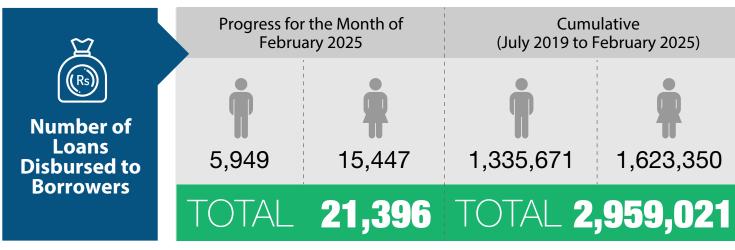

## بلاسُودقرف Prime Minister's Interest Free Loan Programme (PMIFL)

Number of **Districts Covered** 

110

Number of **Loan Centers** 

**736** 