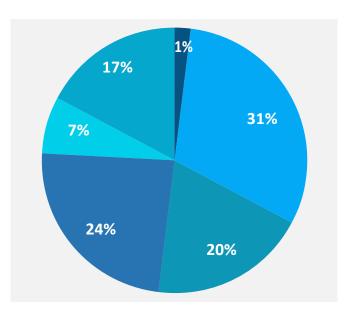

## SECTOR/ TYPES OF LOANS DISBURSED UNDER IFL PROGRAMME

| Agriculture/Cropping                                             | 1%  |
|------------------------------------------------------------------|-----|
| Commodity/Petty Trading                                          | 31% |
| Livestock/Poultry/ Fish Farming                                  | 20% |
| Manufacturing/Light Engineering/Workshop                         | 24% |
| Embroidery/Stitching/Handicrafts                                 | 7%  |
| Services (Beauty parlor, Barber, Carts,<br>Service station, etc) | 17% |