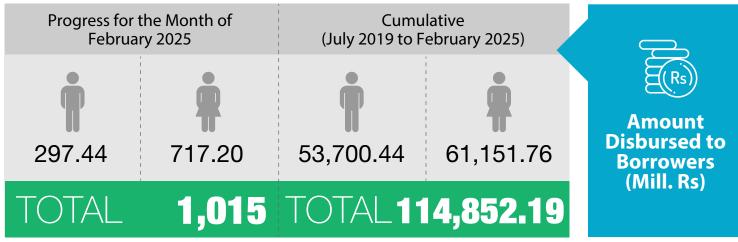

## بلاسُودقرف Prime Minister's Interest Free Loan Programme (PMIFL)

Number of **Districts Covered** 

110

Number of **Loan Centers** 

**736** 