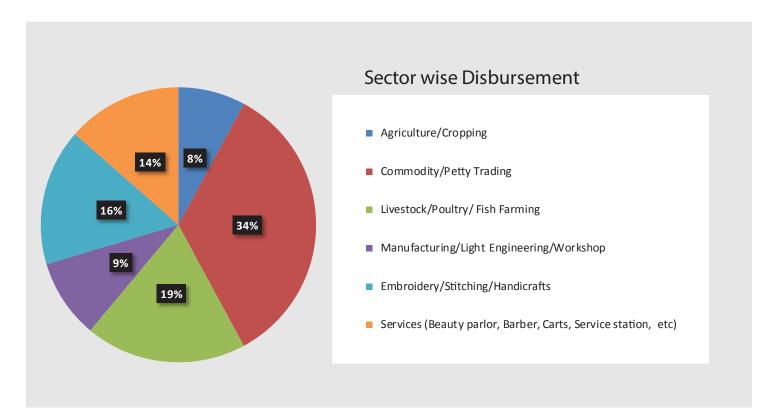

## **Sector/Types of Loans Disbursed under IFL Programme**

| # | Detail of Sector                                              | Percentage |  |
|---|---------------------------------------------------------------|------------|--|
| 1 | Agriculture/Cropping                                          | 8%         |  |
| 2 | Commodity/Petty Trading                                       | 34%        |  |
| 3 | Livestock/Poultry/ Fish Farming                               | 19%        |  |
| 4 | Manufacturing/Light Engineering/Workshop                      | 9%         |  |
| 5 | Embroidery/Stitching/Handicrafts                              | 16%        |  |
| 6 | Services (Beauty parlor, Barber, Carts, Service station, etc) | 14%        |  |

## **Sector/Types of Loans Disbursed under IFL Programme**

| # | Detail of Sector                                              | Percentage |
|---|---------------------------------------------------------------|------------|
| 1 | Agriculture/Cropping                                          | 8%         |
| 2 | Commodity/Petty Trading                                       | 34%        |
| 3 | Livestock/Poultry/ Fish Farming                               | 19%        |
| 4 | Manufacturing/Light Engineering/Workshop                      | 9%         |
| 5 | Embroidery/Stitching/Handicrafts                              | 16%        |
| 6 | Services (Beauty parlor, Barber, Carts, Service station, etc) | 14%        |